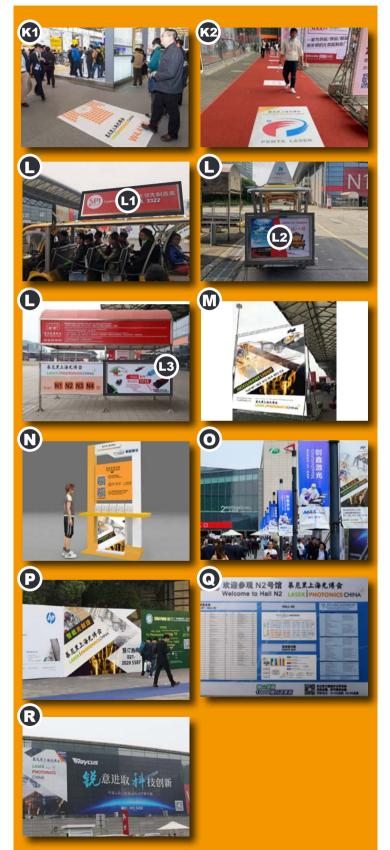

K1- Interior floor sticker 2\*2m RMB 8,000/piece

K2- Exterior floor sticker 2\*2m

Corridor floor sticker outside the hall RMB 25,000

(1 exhibitor, 4 stickers / hall)

Exclusive floor sticker RMB 100,000 (4 halls, 16 stickers in total)

L1- Shuttle bus roof ads RMB 15,000/3 days 2.4\*0.7m, single sided, 3 exhibitors at most

L2- Shuttle bus back ads RMB 8,000/3 days 1.3\*0.9m, single sided, 3 exhibitors at most

L3- shuttle bus point ads RMB 10,000/3 days 2\*1m, 2 exhibitors only

M- Two sided boards at inner square RMB 28,000/side 4\*5m, Single sided, 6 exhibitors at most

N- Visitor form filling counter RMB 30,000/piece 0.6\*0.5m, 2 exhibitors at most, Logo & Booth No.

O- Lamp Post Banners RMB 55,000/12 pairs/3 days 1.6\*0.6m, 1 exhibitor only From Pudong Kerry Center to the North Entrance, SNIEC

P- Hall W5 exterior billboard RMB 32,000/piece 8\*5m, two pieces on both sides, 4 exhibitors at most

Q- Visitors guide and exhibition layout logo (billboard)

Logo on the floor plan and exhibitor list

RMB 5,000

R- Glasswall ads outside the halls

Hall W5 17\*10m RMB 80,000/piece/3 days
Hall W1-W4 17\*7m RMB 60,000/piece/3 days
(Minimum 2 pieces)