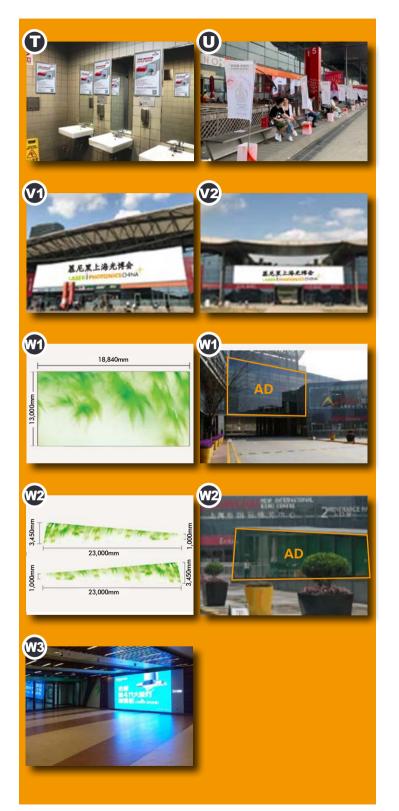

# RATES INCLUDING PRODUCTION FEE (EXCEPT THE VIDEO AD)

T- Restroom Advertising Space at T-Hall 40\*60cm

T1-Restroom Advertising Space at Entrance Hall RMB 16,000
Including restroom doors, wall posters
(only one restroom for men and one for women)

T2-Restroom Advertising Space in Exhibition Halls RMB 10,000
Including restroom doors, wall posters
(only one restroom for men and one for women)

U- Portable flagpole RMB 12,000 5 ads/hall, total 5 halls

V1-Glass Wall Advertisement

22\*7.2m(H) RMB 150,000/piece RMB 240,000/2 pieces/Hall

Facing the interior square

V2-Glass Corridor Advertisement

15\*5m(H) RMB 70,000/piece 30\*5m(H) RMB 126,000/2 pieces

1 exhibitor only, Space corridor between Hall W4-W5

W1-Glass Wall (SNIEC corridor), Kerry Hotel Pudong RMB 260,000/3 days

W2-Glass sticker at Metro station, Kerry Hotel Pudong RMB 280,000/3 days

W3-LED ads at the metro lounge, Kerry Hotel Pudong 1080\*1920px RMB 75,000/3 days 1 exhibitor only