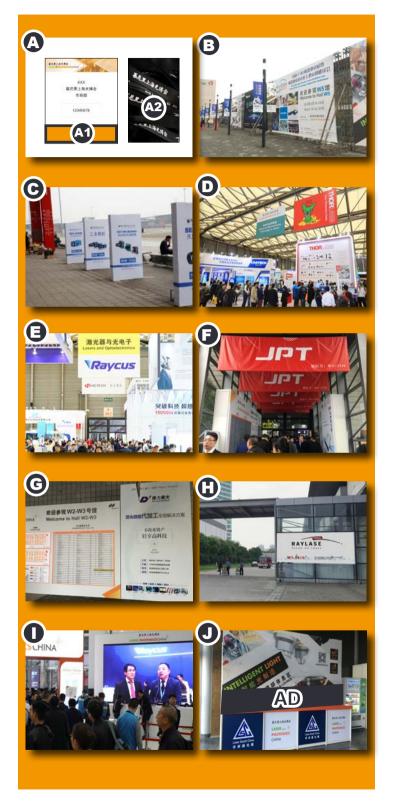

# RATES INCLUDING PRODUCTION FEE (EXCEPT THE VIDEO AD)

A1- Visitor badge 9.5 Minimum 10,000 sets

9.5\*3.5cm RMB 40,000

\* The exact size is subjected to the organizer.

A2- Visitor lanyard 10,000 sets RMB 40,000 limited pieces, first order first served. (Logo & booth No.)