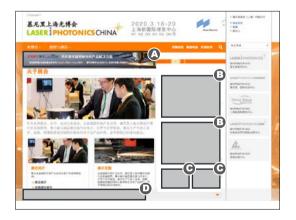

|                          | 1.1.2 INNER PAGE |                  |
|--------------------------|------------------|------------------|
| A- Banner<br>1 slot only | 728*90 pixel     | RMB 6,000 /month |
| B- Banner                | 300*250 pixel    | RMB 4,000/month  |
| C- Banner                | 140*70 pixel     | RMB 4,000 /month |
| D- Banner                | 468*60 pixel     | RMB 2,500 /month |